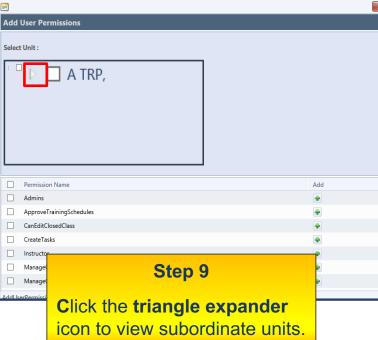

## **Create User**

| User Permissions                                    |                                       |                                                                                                                        |                      |                                                                                                                               |     |  |  |  |  |
|-----------------------------------------------------|---------------------------------------|------------------------------------------------------------------------------------------------------------------------|----------------------|-------------------------------------------------------------------------------------------------------------------------------|-----|--|--|--|--|
| 🖶 Add User Permission                               |                                       | Step 8                                                                                                                 | Add User Permissions |                                                                                                                               |     |  |  |  |  |
| Unit                                                | Click the <b>Plus</b> (+) icon to add | user permissions.                                                                                                      | ser permissions.     |                                                                                                                               |     |  |  |  |  |
| No records to display.                              | The screen refreshes and the          | Add User Permissions window opens.                                                                                     |                      |                                                                                                                               |     |  |  |  |  |
|                                                     |                                       | E Add User Permissions                                                                                                 |                      | <ul> <li>Red Platoon, A TRP,</li> <li>Task Force Pershing, A TRP,</li> <li>White Platoon, A TRP,</li> </ul>                   |     |  |  |  |  |
| Add User Permissions Select Unit : Cartering A TRP, | ~                                     | TRP,  HQ Platoon, A TRP,  Red Platoon, A TRP,  Red Platoon, A TRP,  Task Force Pershing, A TRP,  White Platoon, A TRP, |                      | Permission Name Admins Approve Training Schedules Can Edit Closed Class Create Tasks Instructor Manage Classes Manage Classes | Add |  |  |  |  |
|                                                     |                                       | Permission Name Add                                                                                                    |                      |                                                                                                                               |     |  |  |  |  |