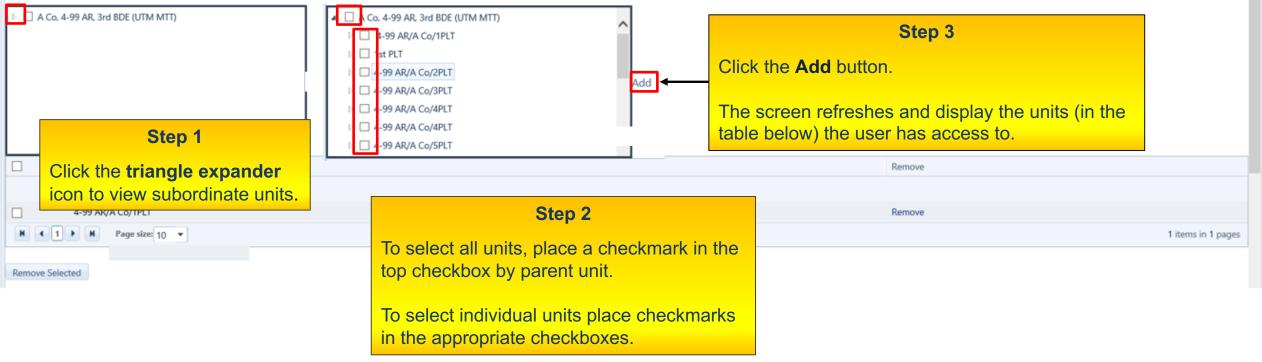

## **Create User**

| C                                                                                                                                                                              |                                       |                                                                                                                                                                                                                                                                                  |                                                                                                                    |                           |
|--------------------------------------------------------------------------------------------------------------------------------------------------------------------------------|---------------------------------------|----------------------------------------------------------------------------------------------------------------------------------------------------------------------------------------------------------------------------------------------------------------------------------|--------------------------------------------------------------------------------------------------------------------|---------------------------|
| er Groups                                                                                                                                                                      |                                       | Step 4                                                                                                                                                                                                                                                                           | Add User to Groups                                                                                                 |                           |
| Add User To Group<br>Unit                                                                                                                                                      | Click the <b>Plus</b> (+) icon to add | d user groups.                                                                                                                                                                                                                                                                   | Select Unit :                                                                                                      |                           |
| ecords to display.                                                                                                                                                             | The screen refreshes and the          | Add User to Groups window opens.                                                                                                                                                                                                                                                 |                                                                                                                    |                           |
| Add User to Groups<br>Select Unit :                                                                                                                                            |                                       | Add User to Groups         A TRP         I       ETS/PCS DROP LIST         I       HQ Platoon, A TRP,         I       Mortars, A TRP,         I       Red Platoon, A TRP,         I       Task Force Pershing,         I       White Platoon, A TRP,         GroupName       Add |                                                                                                                    | Add                       |
| GroupName                                                                                                                                                                      | Add                                   | deleted group     •       Brigade Commander/CSM and Above     •       Battalion Commander/CSM     •       Platoon Sergeant/Leader     •       Snuad Leader/Settion Leader     •                                                                                                  | Scroll down the window, select the                                                                                 | e Page size               |
| deleted group     Brigade Commander/CSM and Above     Battalion Commander/CSM     Platoon Sergeant/Leader     Squad Leader/Section Leader     School Administrator(Unit Level) |                                       | <b>Step 6</b><br>To select all units place a checkmark in the<br>top checkbox by parent unit                                                                                                                                                                                     | drop-down menu, <b>select 50</b> . This<br>max visibility of the group names.<br>checkmarks in the following check | option gives you<br>Place |
|                                                                                                                                                                                | • • • • • • • • • • • • • • • • • • • | To select individual units place checkmarks<br>in the appropriate checkboxes.                                                                                                                                                                                                    | <ul> <li>ITSPMenu</li> <li>Trainin</li> </ul>                                                                      |                           |

### Step 10

To select all units place a checkmark in the top checkbox by parent unit.

To select individual units place checkmarks in the appropriate checkboxes.

Refres

1 pages