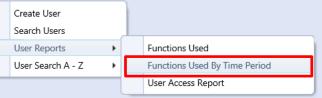

### Step 1

A Co, 4-99 AR, 3rd BDE (UTM MTT) TR2B12

Navigate to the Administration menu. Scroll down to the User Management. Hover cursor over the User Reports submenu. Click the Functions Used By Time Period fly-out menu.

#### METL Tasks Soldier Manager Reports Administration User Training CATS Calendar Course Manager Help DA Forms **Time Period Function Used Report** Data Transfer (Real-Time) A Co. 4-99 AR. 3rd BDE (UTM MTT) Unit: $\odot$ Step 2 Page: Fiscal Year: Select an option from the Page drop-down menu: APFT, \* To search by fiscal y Quarter: $\sim$ Height/Weight, and Weapons. Create User \* Select a fiscal year to Notice when the **Page** is selected, it activates the Search Users Month: Functions Used Fiscal Year drop-down menu and Date calendar menu. User Reports \* Select a fiscal year t User Search A - Z Select the Fiscal Year drop-down menu, this is a User Access Report Date: mandatory field. V Day of Week: Notice when the Fiscal Year is selected, it activates the \* To search by day of Quarter and Month drop-down menus. These fields V Time of Day: become activated. \* Time is in Eastern St Select either the **Quarter** or **Month** from the drop-down \* To search by time of menu. When you select either Quarter or Month it R deactivates the other field. **User Name** Unit Day of Month Day of Week Time of Day Function Quarter Month A TRP. Add APFT 2nd 2017 January 2017 01/31/2017 1055 EST Tuesday A TRP, Add APFT 2nd 2017 January 2017 01/31/2017 1048 EST Tuesday A TRP, Add APFT 2nd 2017 January 2017 01/31/2017 Tuesday 1049 EST A TRP, Step 3 A TRP, You have the option to view the number of items displayed by Page Size: 10 V 1 selecting from the Page Size drop-down menu. There is an option to generate an Excel spreadsheet by selecting the Excel icon.