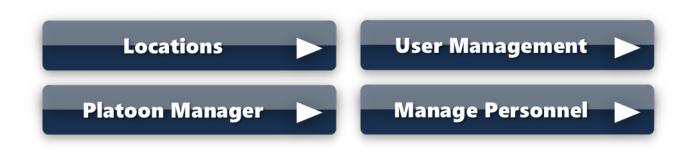

# The Preparatory Functions consists of the following lessons:

- Locations
- Platoon Manager
- Signature Blocks
- User Management Overview
- Manage Personnel (Soldier Manager menu)