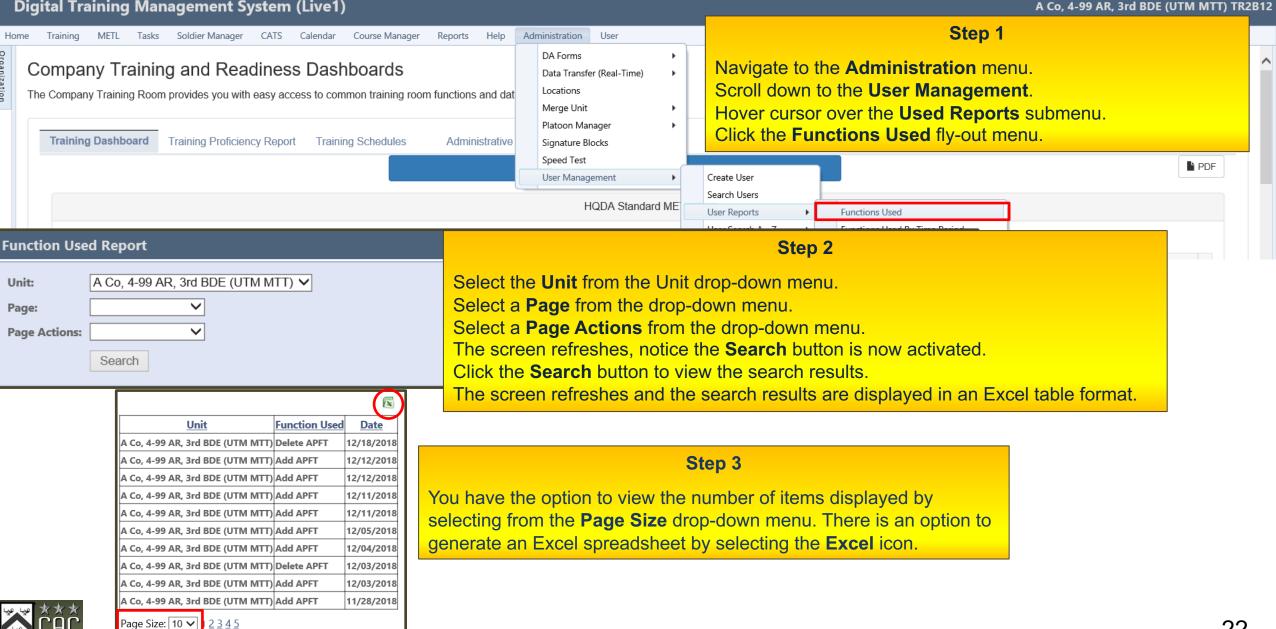

### Step 1

A Co, 4-99 AR, 3rd BDE (UTM MTT) TR2B12

Navigate to the Administration menu. Scroll down to the User Management. Hover cursor over the User Reports submenu. Click the Functions Used By Time Period fly-out menu.

#### METL Tasks Soldier Manager Reports Administration User Training CATS Calendar Course Manager Help DA Forms **Time Period Function Used Report** Data Transfer (Real-Time) A Co. 4-99 AR. 3rd BDE (UTM MTT) Unit: $\odot$ Step 2 Page: Fiscal Year: Select an option from the Page drop-down menu: APFT, \* To search by fiscal y Quarter: $\sim$ Height/Weight, and Weapons. Create User \* Select a fiscal year to Notice when the **Page** is selected, it activates the Search Users Month: Functions Used Fiscal Year drop-down menu and Date calendar menu. User Reports \* Select a fiscal year t User Search A - Z Select the Fiscal Year drop-down menu, this is a User Access Report Date: mandatory field. V Day of Week: Notice when the Fiscal Year is selected, it activates the \* To search by day of Quarter and Month drop-down menus. These fields V Time of Day: become activated. \* Time is in Eastern St Select either the **Quarter** or **Month** from the drop-down \* To search by time of menu. When you select either Quarter or Month it R deactivates the other field. **User Name** Unit Day of Month Day of Week Time of Day Function Quarter Month A TRP. Add APFT 2nd 2017 January 2017 01/31/2017 1055 EST Tuesday A TRP, Add APFT 2nd 2017 January 2017 01/31/2017 1048 EST Tuesday A TRP, Add APFT 2nd 2017 January 2017 01/31/2017 Tuesday 1049 EST A TRP, Step 3 A TRP, You have the option to view the number of items displayed by Page Size: 10 V 1 selecting from the Page Size drop-down menu. There is an option to generate an Excel spreadsheet by selecting the Excel icon.